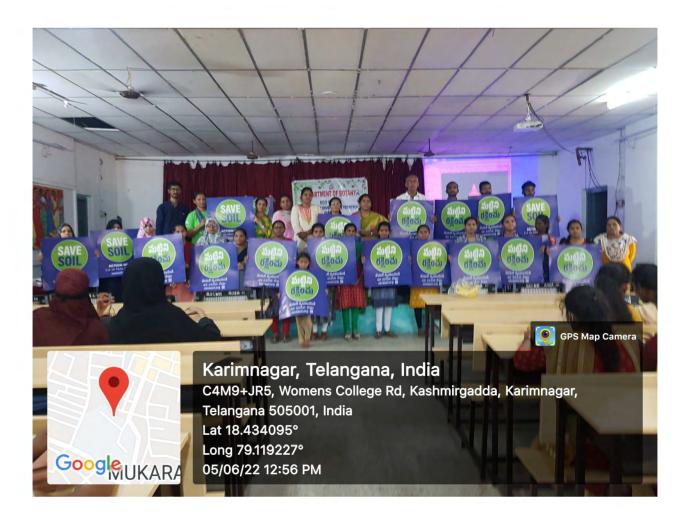

plant 02-19 kWp            | 27       |
| 20    | Wall paintings about environment awareness              | 28       |
| 21    | Vermi compost                                           | 29       |

#### PREPARING GREEN AUDIT REPORTS



#### ESTABLISHMENT OF RAINWATER HARVESTING PITS-07





#### **BORE WELL RECHARGE PITS-04**





#### **LANDSCAPING**





#### ESTABLISHMENT OF SOLAR POWER PLANT 15 KWP.



#### **MOU FOR DISPOSING**

E-Waste

#### SIGN BOARDS ON ENVIRONMENTAL BEST PRACTICES.



# **REUSING WASTEWATER**



#### **BOTANICAL GARDEN.**







# TWO POLYHOUSES



#### INSTALLATION OF ENERGY EFFICIENT LED LIGHTS AND CEILING FANS.





#### **BIRDFEEDERS IN SUMMER**





# ECO GANESHA MAKING AND DISTRIBUTION





#### WATER LEVEL INDICATING ALARM



#### **SAVE SOIL PROGRAM**



#### MAKING ORGANIC COMPOST FROM LITTER



# SEED BANK ESTABLISHMENT









#### **BIO WALK PROGRAM**





# ESTABLISHMENT OF SOLAR POWER PLANT 19 KWP



### WALL PAINTING ABOUT ENVIRONMENT AWARENESS





# **VERMI COMPOST**