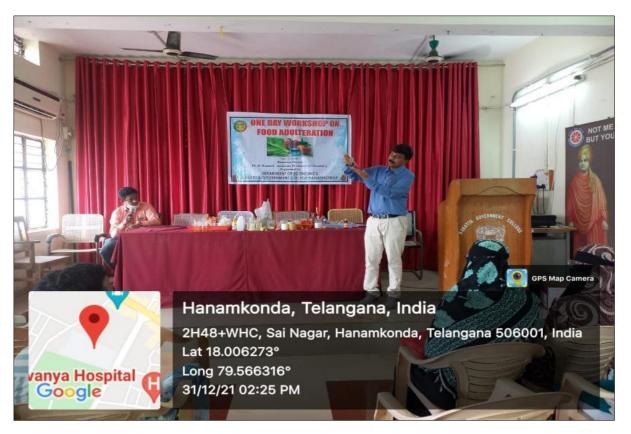

Dr. Indira devi In charge, Principal message in inaugural session -31-12-2021

The Resource person Dr. B. Ramesh explained the various adulterants which are added to the food items. He also explained the effects of food adulteration on different parts of the body. He explained that if these chemicals are consumed for long time, they may cause to deadly diseases like cancer. He made experiments on food items and showed how adulteration is made in foods. He warned the health hazards caused by the adulteration

Dr. B. Ramesh Assistant Professor of Chemistry as a Resource person 31-12-

2021

Resource person Dr. B. Ramesh explaining the adulteration in food items by doing experiments

Student's participation in the Workshop