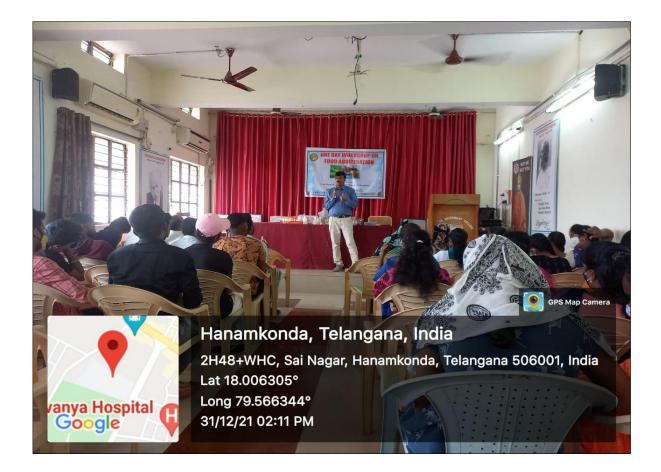

Dr. Indira devi In charge, Principal message in inaugural session -31-12-2021

The Resource person Dr. B. Ramesh explained the various adulterants which are added to the food items. He also explained the effects of food adulteration on different parts of the body. He explained that if these chemicals are consumed for long time, they may cause to deadly diseases like cancer. He made experiments on food items and showed how adulteration is made in foods. He warned the health hazards caused by the adulteration

Dr. B. Ramesh Assistant Professor of Chemistry as a Resource person 31-12-

2021

Resource person Dr. B. Ramesh explaining the adulteration in food items by doing experiments

Student's participation in the Workshop