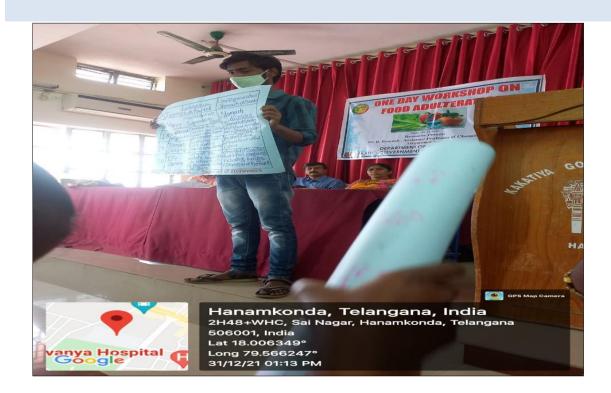

Dr. Indira devi In charge, Principal message in inaugural session -31-12-2021

The Resource person Dr. B. Ramesh explained the various adulterants which are added to the food items. He also explained the effects of food adulteration on different parts of the body. He explained that if these chemicals are consumed for long time, they may cause to deadly diseases like cancer. He made experiments on food items and showed how adulteration is made in foods. He warned the health hazards caused by the adulteration

Dr. B. Ramesh Assistant Professor of Chemistry as a Resource person 31-12-

2021

Resource person Dr. B. Ramesh explaining the adulteration in food items by doing experiments

Student's participation in the Workshop