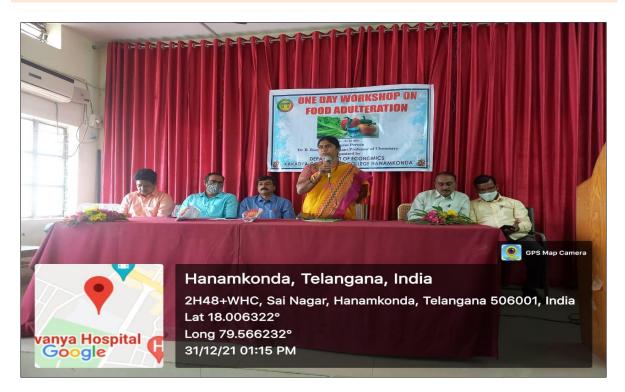

Dr. Indira devi In charge, Principal message in inaugural session -31-12-2021

The Resource person Dr. B. Ramesh explained the various adulterants which are added to the food items. He also explained the effects of food adulteration on different parts of the body. He explained that if these chemicals are consumed for long time, they may cause to deadly diseases like cancer. He made experiments on food items and showed how adulteration is made in foods. He warned the health hazards caused by the adulteration

Dr. B. Ramesh Assistant Professor of Chemistry as a Resource person 31-12-

2021

Resource person Dr. B. Ramesh explaining the adulteration in food items by doing experiments

Student's participation in the Workshop