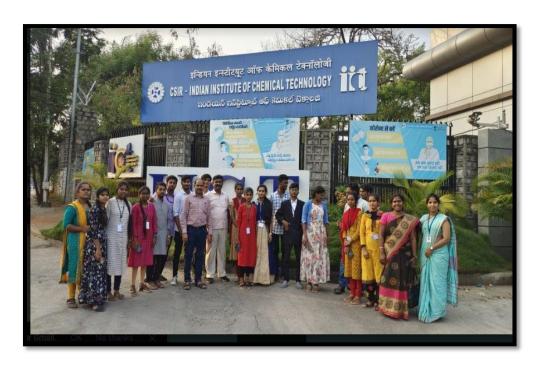

## Kakatiya Government College, Hanumakonda Department of Biotechnology (2021-22) FIELD VISITS





Field visit to osmania University on 30-06-2022, Hyderabad.







Department of Biochemistry, UCS, Osmania University, Hyderabad.





Field visit to IICT, Hyderabad on 30-06-2022

## Attendance:

| 2   | . D. Peryanka    | 0065531103  | BtBc          | Shary         |  |
|-----|------------------|-------------|---------------|---------------|--|
| 20  | . B. swath       | 006293002   | PAMC          | Swahi         |  |
| 23  | Saug             | 909278009   | BIMC          | say           |  |
| 24  | S. kalyani       | 006223110   | BTBE          | balyani       |  |
| ٠٢- | V. Sarayu        | 006223111   | BEBE          | Harayy,       |  |
| A.  | K. Meghana       | 006223004   | вымые         | meghana       |  |
| 24. | CH. Sinithandona | 00 6223 NO2 | BLBC<br>BLMGC | &iv suthertha |  |
| 29. | P. Sreefs        | 006553408   | BHC           | Steef         |  |
| 30  | k. Navya         | C06223107   | Blbc