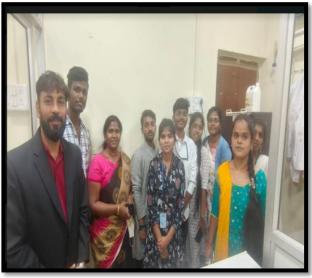

## Kakatiya Government College, Hanumakonda Department of Biotechnology (2021-22) FIELD VISITS

Field visit to osmania University on 30-06-2022, Hyderabad.

Department of Biochemistry, UCS, Osmania University, Hyderabad.