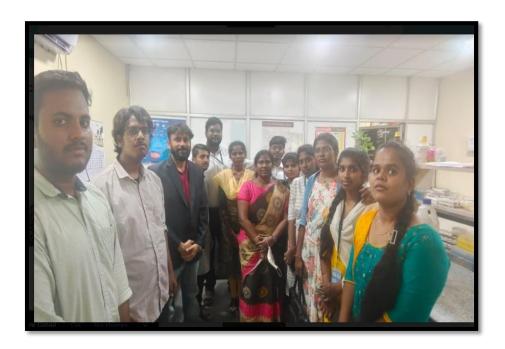

## Kakatiya Government College, Hanumakonda Department of Biotechnology (2021-22) FIELD VISITS





Field visit to osmania University on 30-06-2022, Hyderabad.







Department of Biochemistry, UCS, Osmania University, Hyderabad.





Field visit to IICT, Hyderabad on 30-06-2022

## Attendance:

| 2   | . D. Peryanka    | 0065531103  | BtBc          | Shary         |  |
|-----|------------------|-------------|---------------|---------------|--|
| 20  | . B. swath       | 006293002   | PAMC          | Swahi         |  |
| 23  | Saug             | 909278009   | BIMC          | say           |  |
| 24  | S. kalyani       | 006223110   | BTBE          | balyani       |  |
| ٠٢- | V. Sarayu        | 006223111   | BEBE          | Harayy,       |  |
| A.  | K. Meghana       | 006223004   | вымые         | meghana       |  |
| 24. | CH. Sinithandona | 00 6223 NO2 | BLBC<br>BLMGC | &iv suthertha |  |
| 29. | P. Sreefs        | 006553408   | BHC