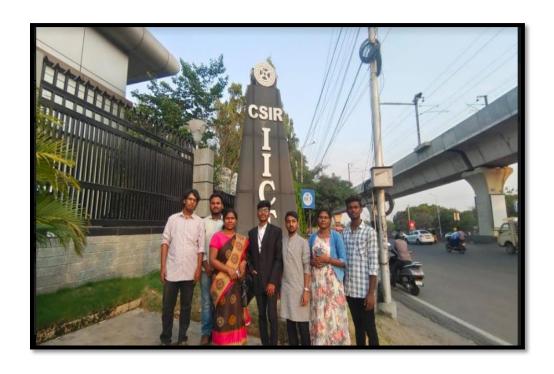

## Kakatiya Government College, Hanumakonda Department of Biotechnology (2021-22) FIELD VISITS





Field visit to osmania University on 30-06-2022, Hyderabad.







Department of Biochemistry, UCS, Osmania University, Hyderabad.





Field visit to IICT, Hyderabad on 30-06-2022

## Attendance:

| 2   | . D. Peryanka    | 0065531103  | BtBc          | Shary         |  |
|-----|------------------|-------------|---------------|---------------|--|
| 20  | . B. swath       | 006293002   | PAMC          | Swahi         |  |
| 23  | Saug             | 909278009   | BIMC          | say           |  |
| 24  | S. kalyani       | 006223110   | BTBE          | balyani       |  |
| ٠٢- | V. Sarayu        | 006223111   | BEBE          | Harayy,       |  |
| A.  | K. Meghana       | 006223004   | вымые         | meghana       |  |
| 24. | CH. Sinithandona | 00 6223 NO2 | BLBC<br>BLMGC | &iv suthertha |  |
| 29. | P. Sreefs        | 006553408   | BHC           | Steef         |  |
| 30  | k. Navya         | C06223107   | Blbc