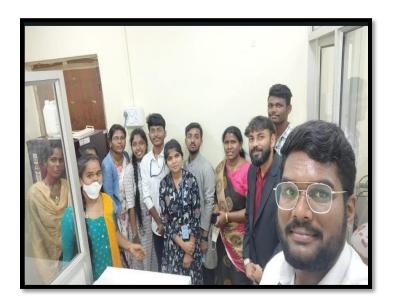

## Kakatiya Government College, Hanumakonda Department of Biotechnology (2021-22) FIELD VISITS





Field visit to osmania University on 30-06-2022, Hyderabad.







Department of Biochemistry, UCS, Osmania University, Hyderabad.





Field visit to IICT, Hyderabad on 30-06-2022

## Attendance:

| 2   | . D. Peryanka    | 0065531103  | BtBc          | Shary         |  |
|-----|------------------|-------------|---------------|---------------|--|
| 20  | . B. swath       | 006293002   | PAMC          | Swahi         |  |
| 23  | Saug             | 909278009   | BIMC          | say           |  |
| 24  | S. kalyani       | 006223110   | BTBE          | balyani       |  |
| ٠٢- | V. Sarayu        | 006223111   | BEBE          | Harayy,       |  |
| A.  | K. Meghana       | 006223004   | вымые         | meghana       |  |
| 24. | CH. Sinithandona | 00 6223 NO2 | BLBC<br>BLMGC | &iv suthertha |  |
| 29. | P. Sreefs        | 006553408   | BHC           |