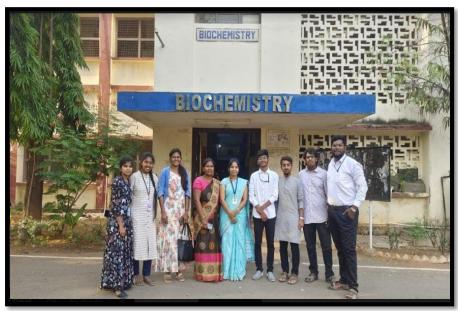

## Kakatiya Government College, Hanumakonda Department of Biotechnology (2021-22) FIELD VISITS

Field visit to osmania University on 30-06-2022, Hyderabad.

Department of Biochemistry, UCS, Osmania University, Hyderabad.