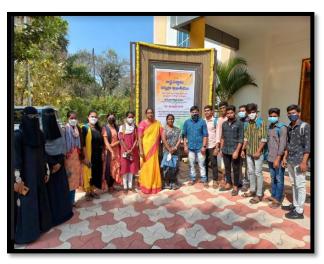

## Kakatiya Government College, Hanumakonda Department of Biotechnology (2021-22) FIELD VISITS

Field visit to osmania University on 30-06-2022, Hyderabad.

Department of Biochemistry, UCS, Osmania University, Hyderabad.