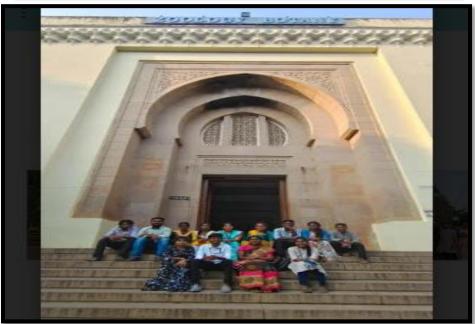

## Kakatiya Government College, Hanumakonda Department of Biotechnology (2021-22) FIELD VISITS

Field visit to osmania University on 30-06-2022, Hyderabad.

Department of Biochemistry, UCS, Osmania University, Hyderabad.